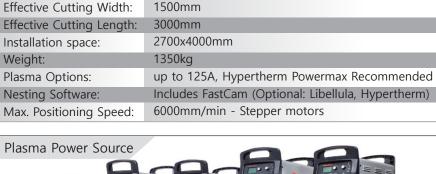

Automatic torch height controller

10" display colourful interfaces 44 shapes in controller library Model:

Power supply:

Input capacity:

CNC Control:

FastCAM Nesting Software Features:

Flame and plasma cutting process functionality.

Intecut HT

Workflow

1ph, 220V 50HZ (Customized)

HT616T 10" Colour Display

Intercut-HT

350W