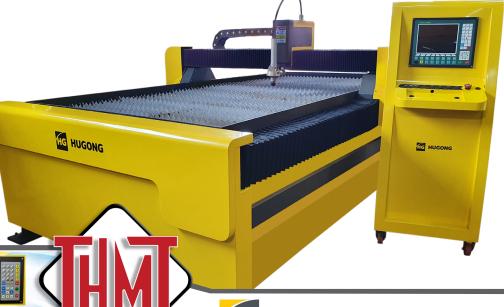

## **HG Hugong Intecut-HT CNC Plasma (6533)**

Steel structure table body with water bed.

Dual driving system on Y with 2 x stepper motors, track, pinion and gear system with linear guideways.

Separate driving system on X with 1 stepper motor, track, pinion and gear system with Hiwin linear guideways.

Automatic torch height controller on Z axis.

Magnetic break away torch mount.

High speed and precision.

Cable chain on X and on Y to protect cables.

Torch holder design enables flame and plasma torch clamping Safety hard limitis on X, Y and Z axis.

Quick connector between table and control cabinet.

HG616T 10" color display with recovery, memory, shape library,

kerf compensation, off-shore setting etc.

Safety alarm for soft and hard limits

USB port for importing and exporting files DXF and DWG importing with FastCAM