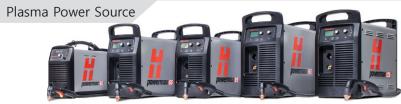

## Hypertherm Powermax Plasma Unit

45xp (220V 12mm), 65 (12mm), 85 (16mm), 105 (22mm), 125 (25mm)

HUGONG