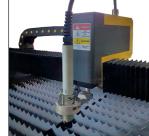

## **HG Hugong Intecut-HT CNC Plasma (6533)**

Steel structure table body with water bed.

Dual driving system on Y with 2 x stepper motors, track, pinion and gear system with linear guideways.

Separate driving system on X with 1 stepper motor, track, pinion and gear system with Hiwin linear guideways.

Automatic torch height controller on Z axis.

Magnetic break away torch mount.

High speed and precision.

Cable chain on X and on Y to protect cables.

Torch holder design enables flame and plasma torch clamping Safety hard limitis on X, Y and Z axis.

Quick connector between table and control cabinet.

HG616T 10" color display with recovery, memory, shape library,

kerf compensation, off-shore setting etc.

Safety alarm for soft and hard limits

USB port for importing and exporting files DXF and DWG importing with FastCAM